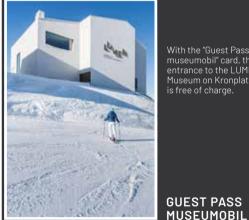

### KIDS CLUB

- Our indoor playground "Enchanted forest" with climbing tower, cinema area and play area for toddlers

ith the "Guest Pass useumobil" card, the ntrance to the LUMEN useum on Kronplatz free of charge.