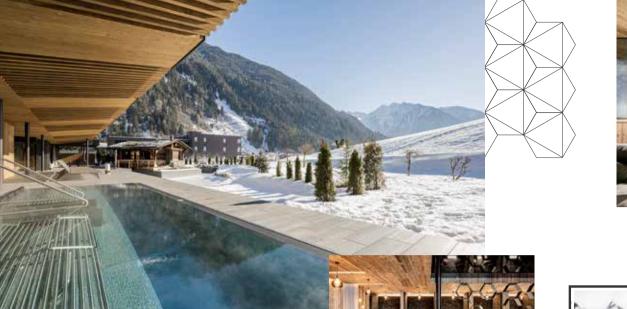

Would you rather dive into one of our swimming pools, or enjoy the benefits of the sauna world with its various relaxation areas while resting on comfortable loungers? This is your place to gather new energy for exciting experiences!

# AS MULTI-FACETED AS A SNOWFLAKE

WINTER 2024/25

... HERE

FOR YOU

IN SUMMER

SKY SPA, FAMILY SPA & WATER WORLD

7.700

M<sup>2</sup> SPA