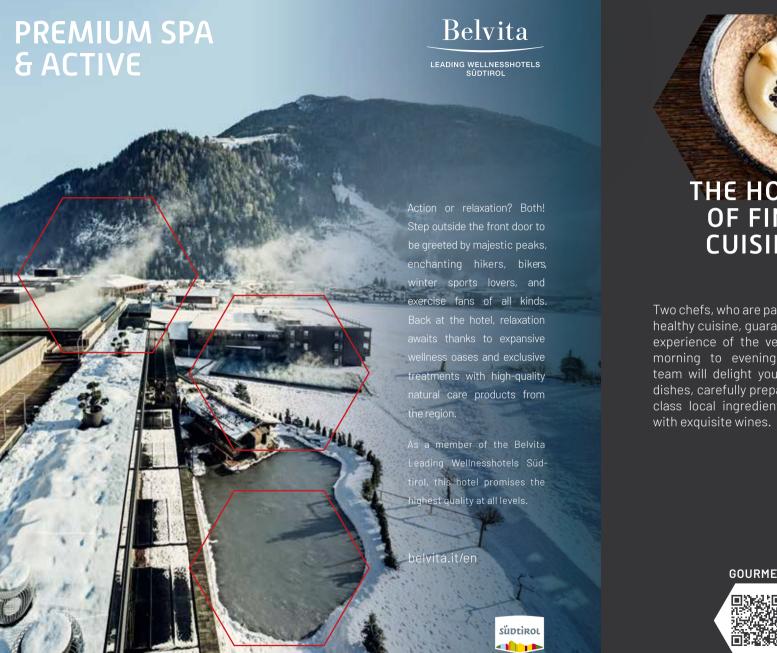

# AS MULTI-FACETED AS A SNOWFLAKE

WINTER 2024/25

... HERE

FOR YOU

IN SUMMER

SKY SPA, FAMILY SPA & WATER WORLD

7.700

M<sup>2</sup> SPA