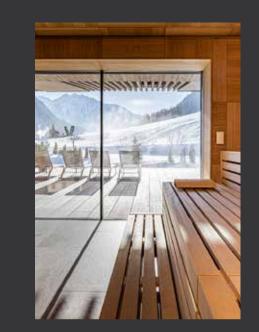

Would you rather dive into one of our swimming pools, or enjoy the benefits of the sauna world with its various relaxation areas while resting on comfortable loungers? This is your place to gather new energy for exciting experiences!

### SKY SPA (ADULTS ONLY)

- Infinity pool (23 m)
- O Hot tub (8 m)
- with panoramic view
- Sky bar with terrace

50 km of superbly groomed cross-country trails lead your way through the heart of the Ahrntal valley, far from the ski resorts.