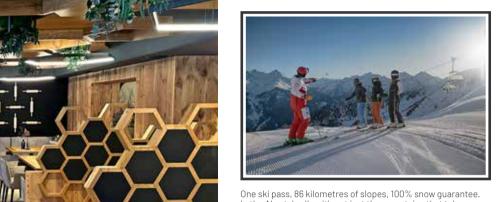

### SKY SPA (ADULTS ONLY)

- Infinity pool (23 m)
- O Hot tub (8 m)
- with panoramic view
- Sky bar with terrace

50 km of superbly groomed cross-country trails lead your way through the heart of the Ahrntal valley, far from the ski resorts.